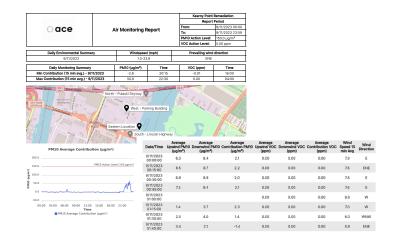

## **Data Management and Reporting**

#### BENEFITS

- Daily AUTOMATED Compliance Reports scheduled to your email
- Automatically assign UW/DW stations
  AND calculate site contribution
- 15 min averages for VOCs and PM10 (rolling and standard)
- SMS/Email alerts for site exceedances and to monitor hardware health
- PDF Report and detailed CSV file of all data