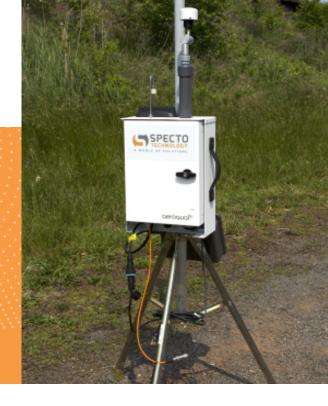

# NJ PAM Monitoring Package

We've designed a NJDEP PAM Monitoring package using the latest in hardware and software technology to make monitoring easy. Weatherproof monitors arrive fully assembled, with tripod, 15-hour lightweight battery pack and connection to Aeroqual cloud for automated data collection, presentation, alerts and PDF reporting.

#### WEATHERPROOF DESIGN

- Outdoor install all year around
- Extended heated PM inlet (rain/humidity protection)